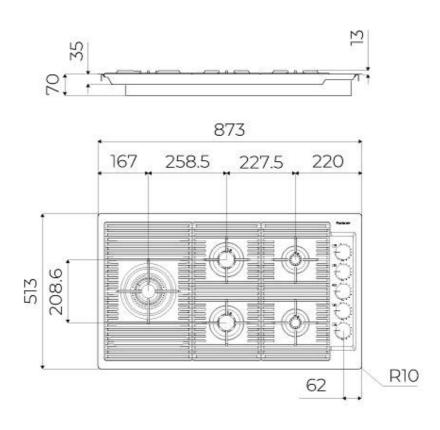

#### **DETAILS**

| Edge/Installation Type | Flush-mount   Top-mount                     |
|------------------------|---------------------------------------------|
| Material               | AISI 304 stainless steel                    |
| Texture                | Brushed in line                             |
| Supply                 | 220 - 240 V; 50/60 Hz                       |
| Dimensions             | 873x513 mm                                  |
| Base size              | 90cm                                        |
| Heating element        | Five burners                                |
| Built-in hole          | View technical data sheet                   |
| Grids                  | Cast iron grids and enamelled burner covers |
|                        |                                             |

| Width           | 87 cm                                                                                                                                                                                                                                                                                      |
|-----------------|--------------------------------------------------------------------------------------------------------------------------------------------------------------------------------------------------------------------------------------------------------------------------------------------|
| Total power     | 9.500 W                                                                                                                                                                                                                                                                                    |
| Auxiliary       | 2 x 1.000 W                                                                                                                                                                                                                                                                                |
| Semirapid       | 2 x 1.750 W                                                                                                                                                                                                                                                                                |
| Double crown    | 4.000 W                                                                                                                                                                                                                                                                                    |
| Safety          | Safety valve with quick-acting thermocouple                                                                                                                                                                                                                                                |
| Ignition        | Electric ignition under knob                                                                                                                                                                                                                                                               |
| Gas type        | Tested for installation with natural gas, LPG nozzle set included.                                                                                                                                                                                                                         |
| Туре            | Gas Hob                                                                                                                                                                                                                                                                                    |
| FEATURES        |                                                                                                                                                                                                                                                                                            |
| Cast iron grids | Cast-iron is the ideal material for an hob grid, this due to the manifold properties characterising it: high heat capacity that improves cooking performance; high weight and stability that improve safety; sturdiness that preserves the hob's original aspect over time; easy cleaning. |
| Precise Power   | Flat burners with PrecisePower system: great control in flame-settings. Maximum precision in regulating the flame, thanks to the 10 pre-set levels of the PrecisePower system. And as a benefit, the nice and ultra-low look of the new Flat burners.                                      |
| Safe cooking    | All Foster cooker hobs are equipped with safety valves. They shut off the gas supply very quickly if the flame accidentally goes out                                                                                                                                                       |