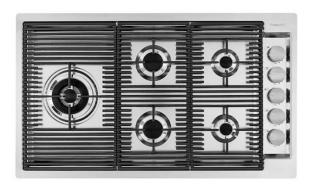

# **OUTLINE GAS**

Gas hobs

Code: 7440 000

#### **DETAILS**

| Edge/Installation Type | Flush-mount   Top-mount                     |
|------------------------|---------------------------------------------|
| Material               | AISI 304 stainless steel                    |
| Texture                | Brushed in line                             |
| Supply                 | 220 - 240 V; 50/60 Hz                       |
| Dimensions             | 873x513 mm                                  |
| Base size              | 90cm                                        |
| Heating element        | Five burners                                |
| Built-in hole          | View technical data sheet                   |
| Grids                  | Cast iron grids and enamelled burner covers |
|                        |                                             |