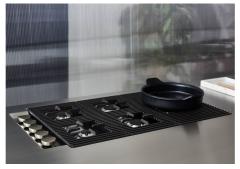

-----------------------------------------------------------|
| Ultra-flat hob      | Design meets functionality in the the ultra-flat models. Elegant grids that form a generously sized overall surface.                                                                                                                                                                               |
| Under-knob ignition | The utmost freedom of movement with electronic under-knob ignition, a common feature of all models that allows a one-hand ignition of the burner.                                                                                                                                                  |

### **TECHNICAL DATA**

# Foster ==



# Foster ==



FTS - cut out

FT - cut out





# **GALLERY**









### **OPTIONAL ACCESSORIES**



Cast iron wok support 9601 727

## **RECOMMENDED PAIRINGS**



**OUTLINE** 6602 000