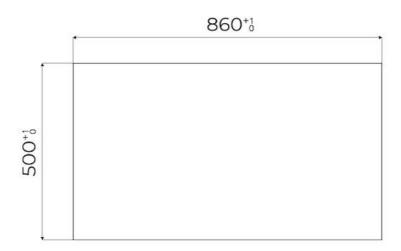

---------------------------------------------------------------------------------------------------------------|
| Ultra-flat hob      | Design meets functionality in the the ultra-flat models. Elegant grids that form a generously sized overall surface.                                                                                                                                                                               |
| Under-knob ignition | The utmost freedom of movement with electronic under-knob ignition, a common feature of all models that allows a one-hand ignition of the burner.                                                                                                                                                  |

### **TECHNICAL DATA**

# Foster ==



# Foster ==



FTS - cut out

FT - cut out





# **GALLERY**









### **OPTIONAL ACCESSORIES**



Cast iron wok support 9601 727

## **RECOMMENDED PAIRINGS**



**OUTLINE** 6602 000