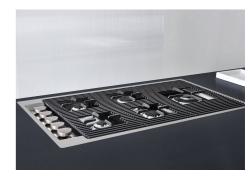

---------------------------------------------------------|
| Ultra-flat hob      | Design meets functionality in the the ultra-flat models. Elegant grids that form a generously sized overall surface.                                                                                                                                                                               |
| Under-knob ignition | The utmost freedom of movement with electronic under-knob ignition, a common feature of all models that allows a one-hand ignition of the burner.                                                                                                                                                  |

### **TECHNICAL DATA**

# Foster ==



# Foster ==



FTS - cut out

FT - cut out





# **GALLERY**









### **OPTIONAL ACCESSORIES**



Cast iron wok support 9601 727

## **RECOMMENDED PAIRINGS**



**OUTLINE** 6602 000