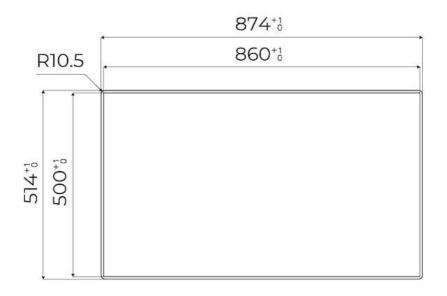

--------------------------------------------------------------------------------|
| Ultra-flat hob      | Design meets functionality in the the ultra-flat models. Elegant grids that form a generously sized overall surface.                                                                                                                                                                               |
| Under-knob ignition | The utmost freedom of movement with electronic under-knob ignition, a common feature of all models that allows a one-hand ignition of the burner.                                                                                                                                                  |

### **TECHNICAL DATA**

# Foster ==



# Foster ==



FTS - cut out

FT - cut out





# **GALLERY**









### **OPTIONAL ACCESSORIES**



Cast iron wok support 9601 727

## **RECOMMENDED PAIRINGS**



**OUTLINE** 6602 000