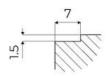

------------------------------------------------------------------------------|
| Ultra-flat hob      | Design meets functionality in the the ultra-flat models. Elegant grids that form a generously sized overall surface.                                                                                                                                                                               |
| Under-knob ignition | The utmost freedom of movement with electronic under-knob ignition, a common feature of all models that allows a one-hand ignition of the burner.                                                                                                                                                  |

### **TECHNICAL DATA**

# Foster ==



# Foster ==



FTS - cut out

FT - cut out





# **GALLERY**









### **OPTIONAL ACCESSORIES**



Cast iron wok support 9601 727

## **RECOMMENDED PAIRINGS**



**OUTLINE** 6602 000