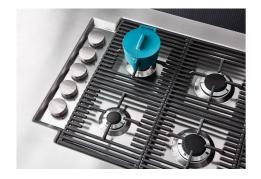

-------------------------------------------------------------|
| Ultra-flat hob      | Design meets functionality in the the ultra-flat models. Elegant grids that form a generously sized overall surface.                                                                                                                                                                               |
| Under-knob ignition | The utmost freedom of movement with electronic under-knob ignition, a common feature of all models that allows a one-hand ignition of the burner.                                                                                                                                                  |

### **TECHNICAL DATA**

# Foster ==



# Foster ==



FTS - cut out

FT - cut out





# **GALLERY**









### **OPTIONAL ACCESSORIES**



Cast iron wok support 9601 727

## **RECOMMENDED PAIRINGS**



**OUTLINE** 6602 000